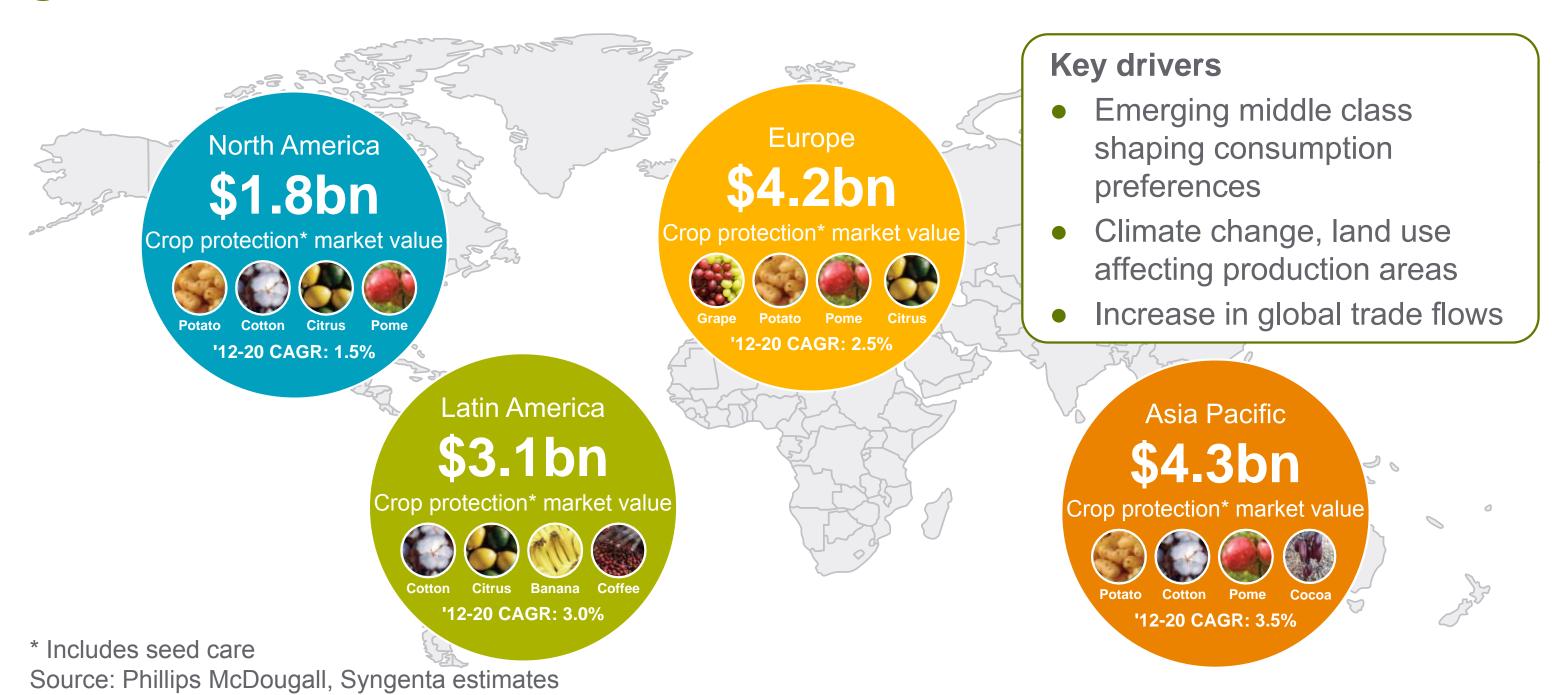

## Specialty Crops: a \$13.5bn market opportunity underpinned by solid growth drivers

### Syngenta with leading position in main crops

2012 global market size

- Wide crop, geography coverage
- Proven and trusted brands
- Broad, deep agronomic expertise
- Strong relationships with growers, value chain

<sup>\*</sup> Fruits include pome, citrus, grape \*\* Plantations includes coffee, cocoa, oil palm, banana Source: Phillips McDougall, Syngenta estimates