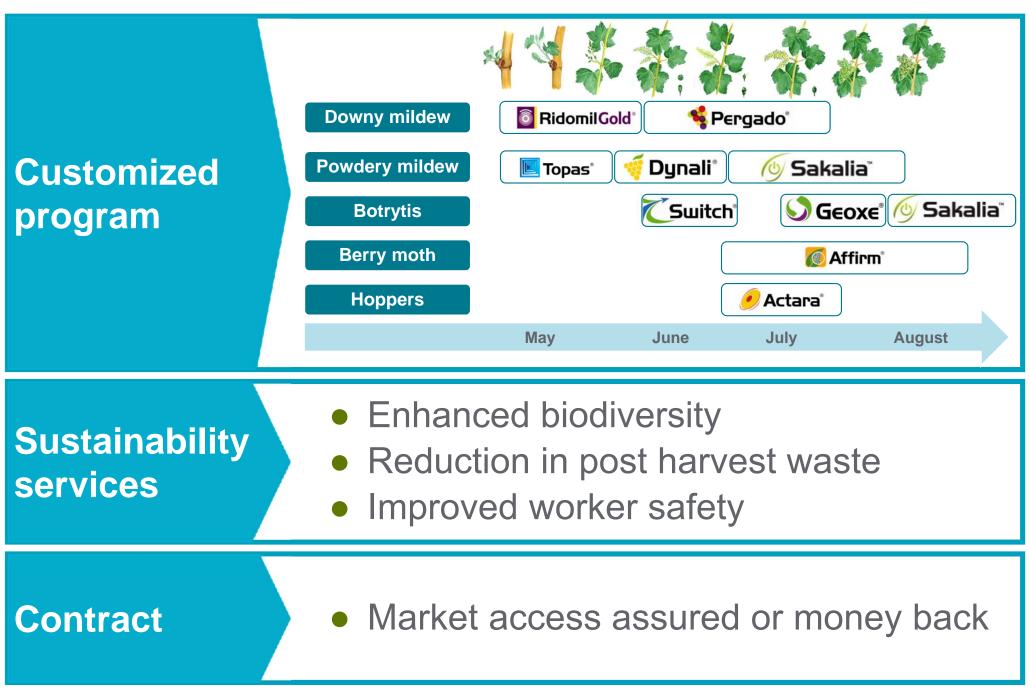

## Fruits quality contract: enabling growers to meet changing market requirements

Cotton fast start performance: improving yield and grower profitability in leading geographies

Current **Integrated** practice solution Seed
Care