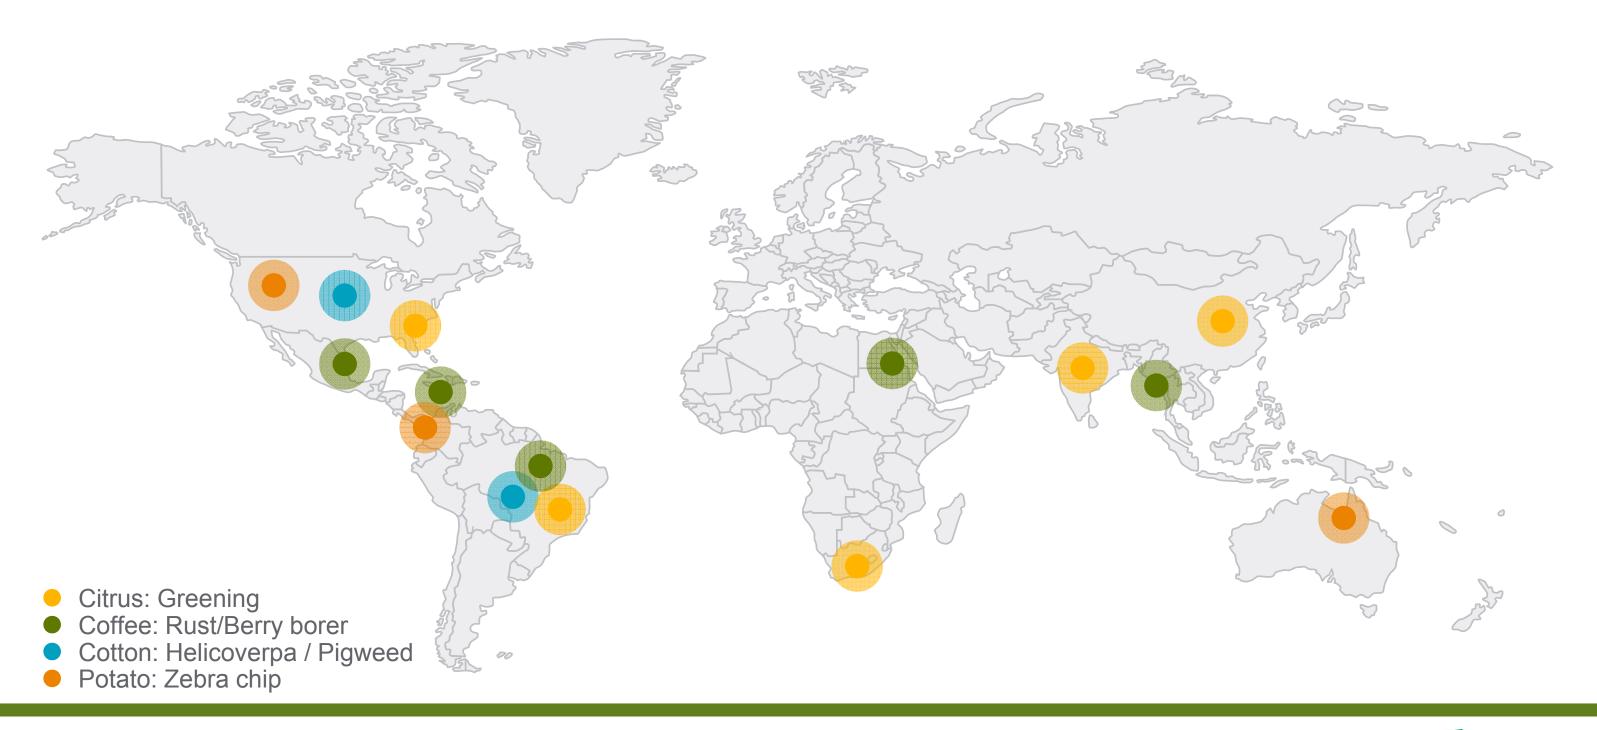

### Pests and diseases, a clear and present danger to crops

The New Hork Times

Citrus Disease With No Cure Is Ravaging Florida Groves

Central American coffee farmers fear ruin from rust fungus

CENÁRIO AGRÍCOLA: HELICOVERPA

Governo decreta estado de emergência e libera importação de defensivos contra praga

#### **DIGITAL JOURNAL**

Zebra Chip Threatens Potato Chip Industry

Cotton farmers in Southeast face a foe in pigweed

January 4th, 2013

The great vine decline

## Syngenta's CP asset base, offering solutions against evolving threats

## Syngenta's CP asset base, offering solutions against evolving threats

|                                 |                                                                           | Solutions                                                |                                                   |                                                                                                                                                                                                                                                                                                                                                                                                                                                                                                                                                                                                                                                                                                                                                                                                                                                                                                                                                                                                                                                                                                                                                                                                                                                                                                                                                                                                                                                                                                                                                                                                                                                                                                                                                                                                                                                                                                                                                                                                                                                                                                                               |
|---------------------------------|---------------------------------------------------------------------------|----------------------------------------------------------|---------------------------------------------------|-------------------------------------------------------------------------------------------------------------------------------------------------------------------------------------------------------------------------------------------------------------------------------------------------------------------------------------------------------------------------------------------------------------------------------------------------------------------------------------------------------------------------------------------------------------------------------------------------------------------------------------------------------------------------------------------------------------------------------------------------------------------------------------------------------------------------------------------------------------------------------------------------------------------------------------------------------------------------------------------------------------------------------------------------------------------------------------------------------------------------------------------------------------------------------------------------------------------------------------------------------------------------------------------------------------------------------------------------------------------------------------------------------------------------------------------------------------------------------------------------------------------------------------------------------------------------------------------------------------------------------------------------------------------------------------------------------------------------------------------------------------------------------------------------------------------------------------------------------------------------------------------------------------------------------------------------------------------------------------------------------------------------------------------------------------------------------------------------------------------------------|
|                                 | Expanding diseases                                                        | Portfolio                                                | Pipeline                                          | - Common of the |
|                                 | Citrus:<br>Greening                                                       | RidomilGold®  Octara® Plenum®                            | Young Tree Care:<br>Cyantraniliprole, Rnai        |                                                                                                                                                                                                                                                                                                                                                                                                                                                                                                                                                                                                                                                                                                                                                                                                                                                                                                                                                                                                                                                                                                                                                                                                                                                                                                                                                                                                                                                                                                                                                                                                                                                                                                                                                                                                                                                                                                                                                                                                                                                                                                                               |
|                                 | Coffee:<br>Rust/Berry borer                                               | Verdadero®                                               | Priori Top <sup>®</sup> Voliam Targo <sup>®</sup> |                                                                                                                                                                                                                                                                                                                                                                                                                                                                                                                                                                                                                                                                                                                                                                                                                                                                                                                                                                                                                                                                                                                                                                                                                                                                                                                                                                                                                                                                                                                                                                                                                                                                                                                                                                                                                                                                                                                                                                                                                                                                                                                               |
|                                 | Cotton:<br>Helicoverpa / Pigweed                                          | Ampligo° VoliamFlexi°  Resistance Fighter                | Minecto <sup>™</sup> Forte                        |                                                                                                                                                                                                                                                                                                                                                                                                                                                                                                                                                                                                                                                                                                                                                                                                                                                                                                                                                                                                                                                                                                                                                                                                                                                                                                                                                                                                                                                                                                                                                                                                                                                                                                                                                                                                                                                                                                                                                                                                                                                                                                                               |
| 0:4                             | Potato:<br>Zebra chip                                                     | CruiserMaxx° Actigard° Potato Actigard° Agrimec° Plenum° |                                                   |                                                                                                                                                                                                                                                                                                                                                                                                                                                                                                                                                                                                                                                                                                                                                                                                                                                                                                                                                                                                                                                                                                                                                                                                                                                                                                                                                                                                                                                                                                                                                                                                                                                                                                                                                                                                                                                                                                                                                                                                                                                                                                                               |
| <ul><li>Co</li><li>Co</li></ul> | ffee: Rust/Berry borer<br>tton: Helicoverpa / Pigweed<br>tato: Zebra chip |                                                          |                                                   |                                                                                                                                                                                                                                                                                                                                                                                                                                                                                                                                                                                                                                                                                                                                                                                                                                                                                                                                                                                                                                                                                                                                                                                                                                                                                                                                                                                                                                                                                                                                                                                                                                                                                                                                                                                                                                                                                                                                                                                                                                                                                                                               |