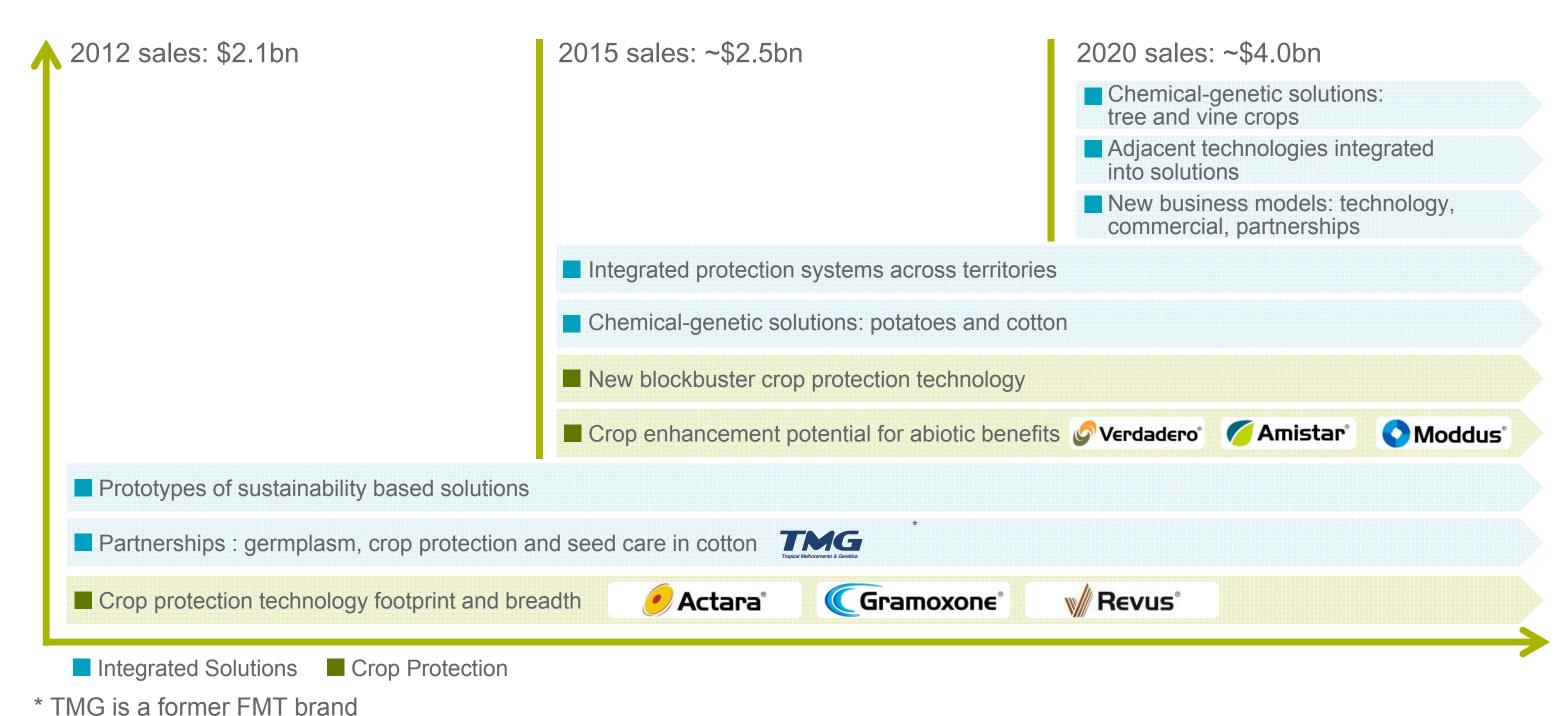

## Syngenta's \$2bn Specialty Crops business is market leader

## Three elements to the growth strategy

#### Leveraging blockbuster chemistries

## Leveraging blockbuster chemistries: positions Syngenta for long-term growth

<sup>\*</sup> TMG is a former FMT brand