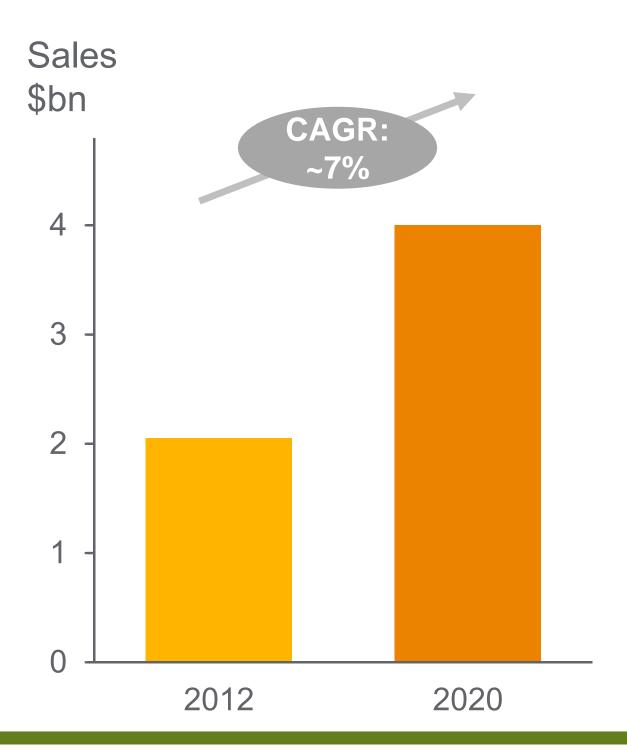

arket leader





## Specialty Crops: a \$13.5bn market opportunity underpinned by solid growth drivers





### Syngenta with leading position in main crops

2012 global market size



- Wide crop, geography coverage
- Proven and trusted brands
- Broad, deep agronomic expertise
- Strong relationships with growers, value chain



<sup>\*</sup> Fruits include pome, citrus, grape \*\* Plantations includes coffee, cocoa, oil palm, banana Source: Phillips McDougall, Syngenta estimates

## Three elements to the growth strategy

#### Leveraging blockbuster chemistries

#### **Integrated offers**

- Potato healthy tubers
- Fruits quality contract
- Cotton fast start performance
- Plantations sustainable productivity
- Young tree care

#### **New business models**

Expansion into new geographies





## Leveraging blockbuster chemistries: positions Syngenta for long-term growth









<sup>\*</sup> TMG is a former FMT brand

## Biologicals: key to continued leadership and enabling comprehensive integrated offers

Biologicals play increasingly important role in agriculture

- Meets value chain requirements
- Improved public perception
- Enhanced resistance management
- Reduced time to registration
- All drivers relevant across Specialty Crops
  - fruit market leads opportunity
- \$250m sales targeted in 2020



\* New products sourced by in-licensing and acquisition



### Potato healthy tubers: increasing yields in China

**Current practice** 

Integrated solution



Healthy seed

Seed partnerships

INTERNACIONAL OF LA PAPA •

Seed care





**Crop protection** 

- In-furrow
- Am