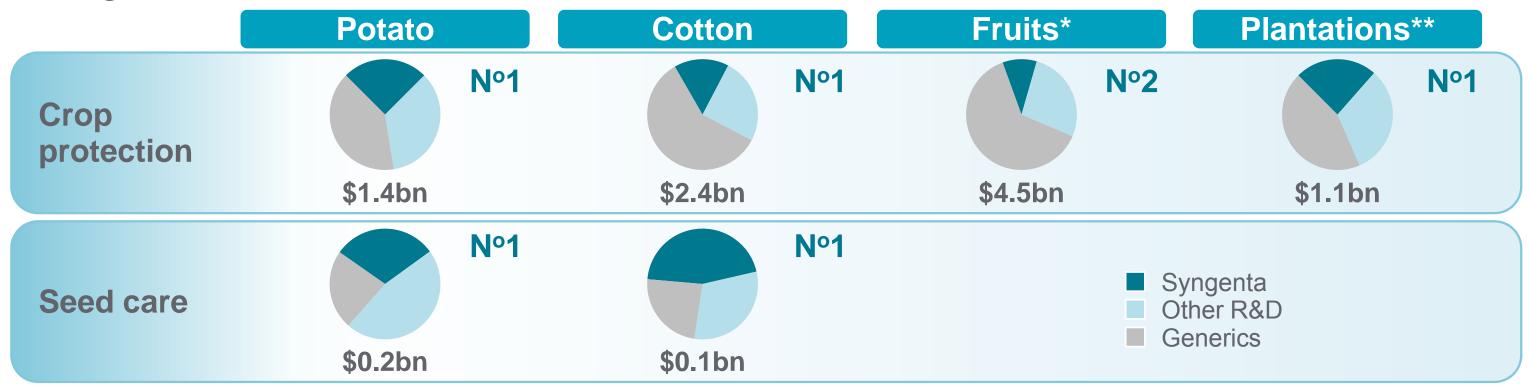

### Syngenta with leading position in main crops

2012 global market size

- Wide crop, geography coverage
- Proven and trusted brands
- Broad, deep agronomic expertise
- Strong relationships with growers, value chain

<sup>\*</sup> Fruits include pome, citrus, grape \*\* Plantations includes coffee, cocoa, oil palm, banana Source: Phillips McDougall, Syngenta estimates