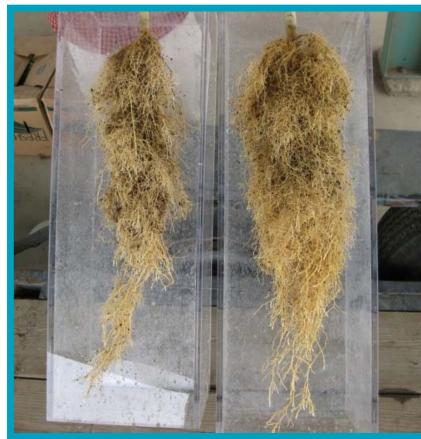

## Young tree care: integrating technologies to deliver healthier trees and enhanced yields

**Untreated** Treated\*

- Accelerated and increased initial yields
- Improved risk management
- Increased grower ROI
- \* Brazil citrus