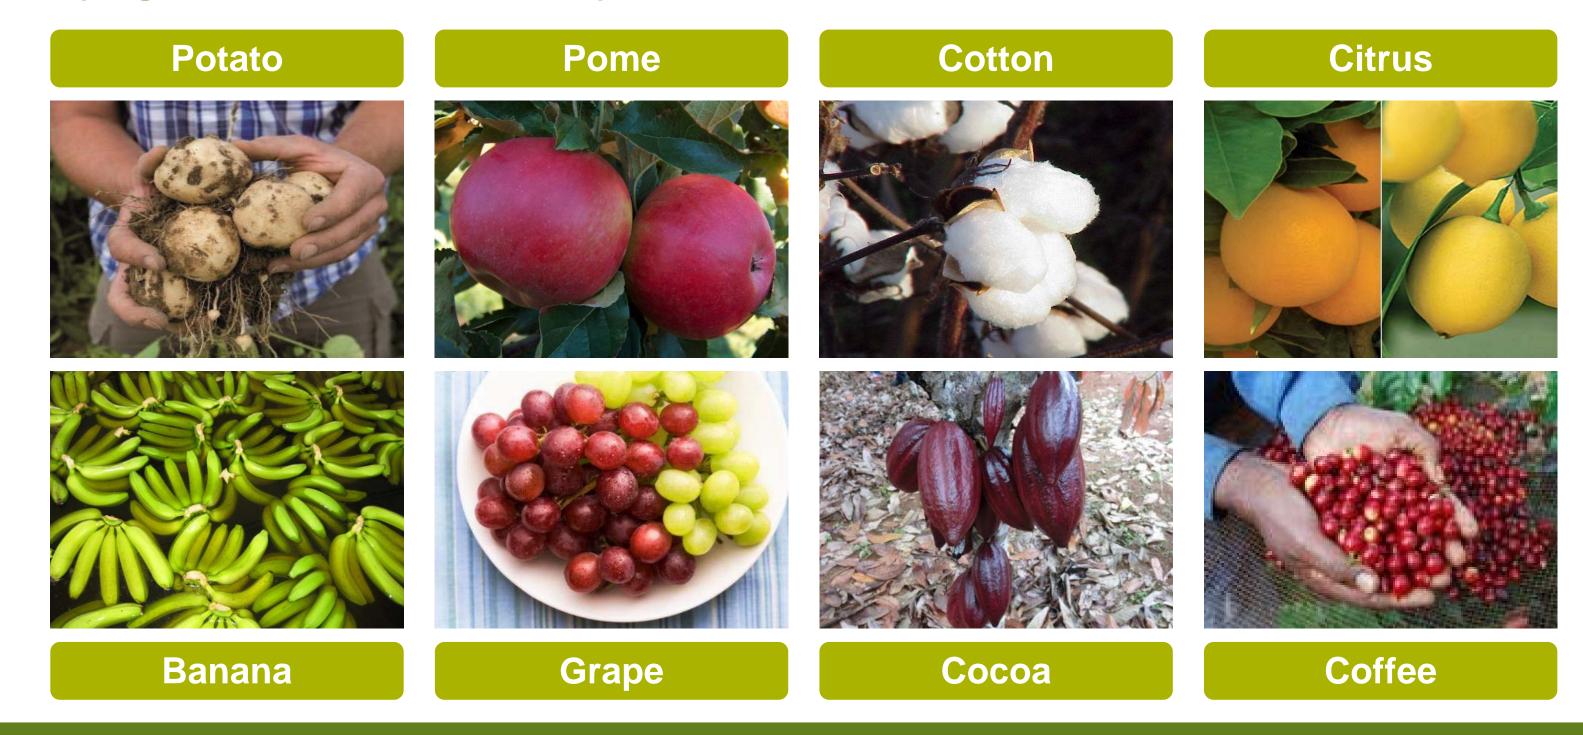

### Syngenta with leading position in main crops

2012 global market size

- Wide crop, geography coverage
- Proven and trusted brands
- Broad, deep agronomic expertise
- Strong relationships with growers, value chain

<sup>\*</sup> Fruits include pome, citrus, grape \*\* Plantations includes coffee, cocoa, oil palm, banana Source: Phillips McDougall, Syngenta estimates